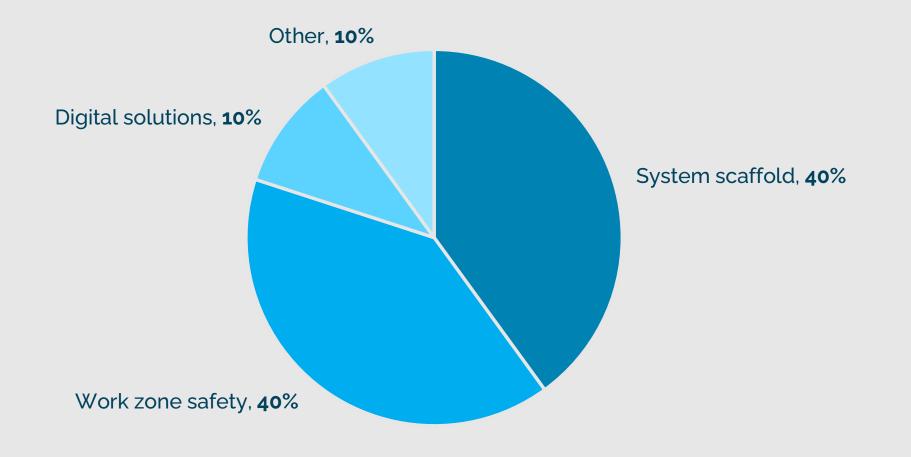

#### **STRENGTHENED OFFERINGS**

Product development, 1–2% of net sales 15% System scaffold 15% Work zone safety 70% Digital solutions