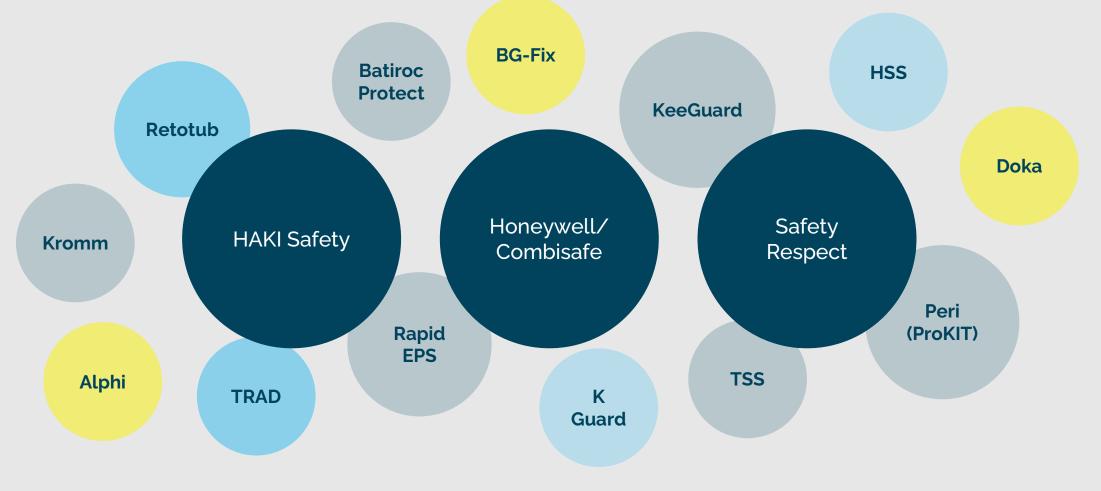

## **DIVERSE RANGE OF CUSTOMERS**

# SYSTEM SCAFFOLD MARKET

#### A FEW LARGER PLAYERS

## WORK ZONE SAFETY MARKET

### FRAGMENTED MARKET